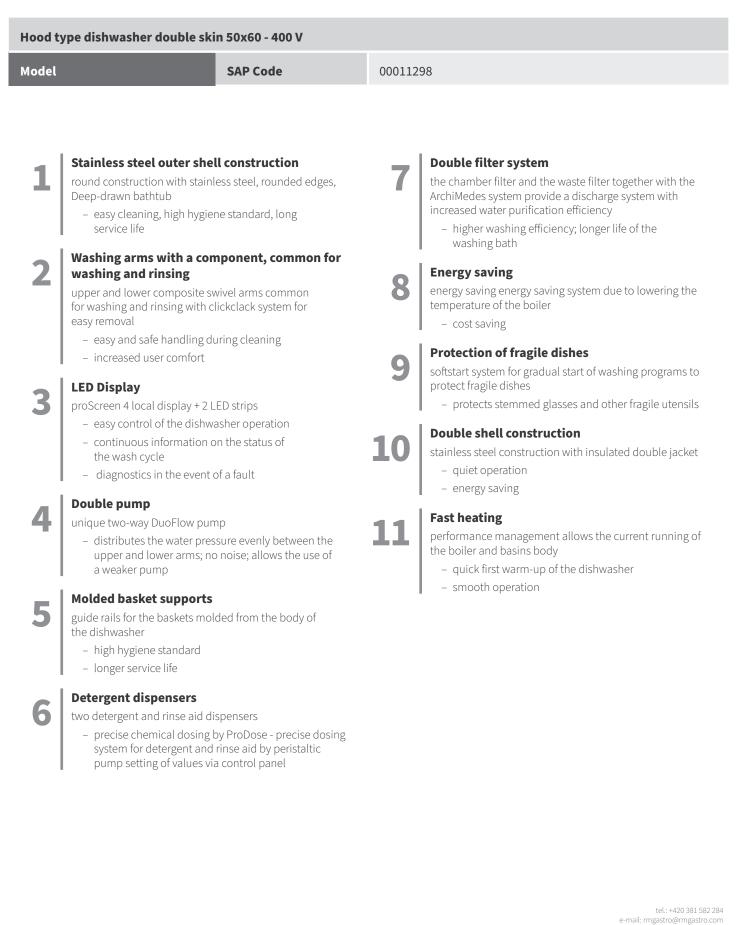

Product features

| Hood type dishwasher double skin 50x60 - 400 V |                    |                                                                                                                                                                                                                                                                                                                                                                                                                                                                                                                                                                                                                             |                                                                               |  |
|------------------------------------------------|--------------------|-----------------------------------------------------------------------------------------------------------------------------------------------------------------------------------------------------------------------------------------------------------------------------------------------------------------------------------------------------------------------------------------------------------------------------------------------------------------------------------------------------------------------------------------------------------------------------------------------------------------------------|-------------------------------------------------------------------------------|--|
| Model                                          | SAP Code           | 00011298                                                                                                                                                                                                                                                                                                                                                                                                                                                                                                                                                                                                                    |                                                                               |  |
|                                                |                    | <ul> <li>To the product for free: 1x RM Cleatix RM Rinse+ 10 kg (00012273)</li> <li>Display type: LCD multifunction de</li> <li>Number of programs: 13</li> <li>Number of skin: 2</li> <li>Door clear height [mm]: 465</li> <li>Rack size [mm]: 600 x 500</li> <li>Water consumption of the washin</li> <li>Washing cycle time [s/basket]: 60</li> <li>Detergent and rinse pump system dosing with a peristaltic pump</li> <li>Wash pump type: two-way - DuoF</li> <li>Self-cleaning cycle: Yes</li> <li>Drain filter: Evolution3 - double fi controlled partial discharge befor 0% loss of clean water to waste</li> </ul> | isplay<br>g cycle [l/basket]: 2,4<br>-90-180<br>a: ProDose - accurate<br>flow |  |
| SAP Code                                       | 00011298           | Boiler power [kW]                                                                                                                                                                                                                                                                                                                                                                                                                                                                                                                                                                                                           | 7.000                                                                         |  |
| Net Width [mm]                                 | 835                | Basin volume [l]                                                                                                                                                                                                                                                                                                                                                                                                                                                                                                                                                                                                            | 30                                                                            |  |
| Net Depth [mm]                                 | 788                | Tank power [kW]                                                                                                                                                                                                                                                                                                                                                                                                                                                                                                                                                                                                             | 2.500                                                                         |  |
| Net Height [mm]                                | 1565               | Water consumption of the wash-<br>ing cycle [l/basket]                                                                                                                                                                                                                                                                                                                                                                                                                                                                                                                                                                      | 2,4                                                                           |  |
| Net Weight [kg]                                | 120.00             | Washing cycle time [s/basket]                                                                                                                                                                                                                                                                                                                                                                                                                                                                                                                                                                                               | 60-90-180                                                                     |  |
| Power electric [kW]                            | 11.000             | Door clear height [mm]                                                                                                                                                                                                                                                                                                                                                                                                                                                                                                                                                                                                      | 465                                                                           |  |
| Loading                                        | 400 V / 3N - 50 Hz | Rack size [mm]                                                                                                                                                                                                                                                                                                                                                                                                                                                                                                                                                                                                              | 600 x 500                                                                     |  |
| Boiler capacity [ l ]                          | 12.00              |                                                                                                                                                                                                                                                                                                                                                                                                                                                                                                                                                                                                                             |                                                                               |  |