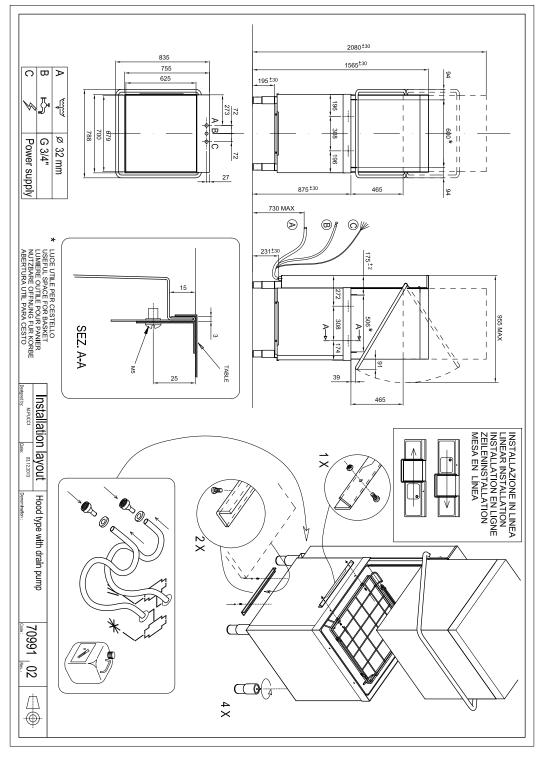

Technical drawing

Hood type dishwasher double skin 50x60 - 400 V

Model

SAP Code

00011298

tel.: +420 381 582 284 e-mail: rmgastro@rmgastro.com web: www.rmgastro.com

**Product benefits** 

web: www.rmgastro.com

Technical parameters

| Hood type dishwasher double s             | kin 50x60 - 400 V |                                                         |
|-------------------------------------------|-------------------|---------------------------------------------------------|
| Model                                     | SAP Code          | 00011298                                                |
|                                           |                   |                                                         |
|                                           |                   |                                                         |
| <b>1. SAP Code:</b> 00011298              |                   | <b>15. Number of programs:</b><br>13                    |
| <b>2. Net Width [mm]:</b><br>835          |                   | <b>16. Opening of device:</b><br>Flip up                |
| <b>3. Net Depth [mm]:</b><br>788          |                   | <b>17. Door clear height [mm]:</b><br>465               |
| <b>4. Net Height [mm]:</b><br>1565        |                   | <b>18. Adjustable feet:</b><br>Yes                      |
| 5. Net Weight [kg]:<br>120.00             |                   | <b>19. Number of skin:</b>                              |
| <b>6. Gross Width [mm]:</b><br>838        |                   | 20. Self-cleaning cycle:<br>Yes                         |
| <b>7. Gross depth [mm]:</b><br>885        |                   | <b>21. Boiler capacity [ l ]:</b><br>12.00              |
| 8. Gross Height [mm]:<br>1615             |                   | <b>22. Boiler power [kW]:</b><br>7.000                  |
| <b>9. Gross Weight [kg]:</b><br>130.00    |                   | <b>23. Basin volume [l]:</b> 30                         |
| 10. Device type:<br>Electric unit         |                   | <b>24. Tank power [kW]:</b> 2.500                       |
| <b>11. Control type:</b><br>Digital       |                   | <b>25. Number of arms for both rinsing and washing:</b> |
| <b>12. Material:</b><br>Stainless steel   |                   | <b>26. Arm connection:</b><br>Hand loosen/tighten screw |
| <b>13. Power electric [kW]:</b><br>11.000 |                   | <b>27. Washing arm type:</b><br>Rotatable two-pronged   |
| <b>14. Loading:</b><br>400 V / 3N - 50 Hz |                   | <b>28. Washing arm material:</b><br>Stainless steel     |

Technical parameters

| Hood type dishwasher double skin 50                                                                                                             | (60 - 400 V                                                                                                                                                                                                         |
|-------------------------------------------------------------------------------------------------------------------------------------------------|---------------------------------------------------------------------------------------------------------------------------------------------------------------------------------------------------------------------|
| Model SA                                                                                                                                        | P Code 00011298                                                                                                                                                                                                     |
| <b>29. Atmospheric boiler with rinse pump</b><br>Yes                                                                                            | <b>40. Energy Saving system:</b><br>EnergySaving - Energy saving system due to lowering the<br>boiler temperature                                                                                                   |
| <b>30. Rinsing arm type:</b><br>Rotating two-pronged                                                                                            | <b>41. Rinse system:</b><br>ProRinse - composite arms common for rinsing and<br>washing with geometry for spraying water in thin jets<br>directly against the dishes, the rinsing pump ensures<br>constant pressure |
| <b>31. Rinsing arm material:</b><br>Stainless steel                                                                                             | <b>42. Heating system:</b><br>HotWash - System of simultaneous operation of the heating<br>element of the bath and the boiler, reducing the time for<br>starting the next cycle                                     |
| <b>32. Deep drawn tank:</b><br>Yes                                                                                                              | <b>43. Quick heating system:</b><br>QuickReady - System for rapid heating of water in the tank                                                                                                                      |
| <b>33. Rack support:</b><br>Pressed                                                                                                             | <b>44. Lift system:</b><br>ProGlide - Required lifting force equals 3 kg thanks<br>to counterweights and gentle guidance, reduces<br>operator fatigue                                                               |
| <b>34. Tank surface strainers:</b> stainless steel                                                                                              | <b>45. Hot water electric valve:</b><br>Yes                                                                                                                                                                         |
| <b>35. Drain filter:</b><br>Evolution3 - double filtration with electing<br>partial discharge before the rinsing pha<br>of clean water to waste |                                                                                                                                                                                                                     |
| <b>36. Thermostop:</b><br>Yes                                                                                                                   | <b>47. Rack size [mm]:</b><br>600 × 500                                                                                                                                                                             |
| <b>37. Boiler thermostat adjust:</b><br>Yes                                                                                                     | <b>48. Display type:</b><br>LCD multifunction display                                                                                                                                                               |
| <b>38. Rack feed capacity:</b><br>60-40-20                                                                                                      | <b>49. Location of control panel:</b><br>On the top                                                                                                                                                                 |
| <b>39. Detergent and rinse pump system:</b><br>ProDose - accurate dosing with a perista                                                         | <b>50. USB port:</b> Itic pump       Yes, for Firmware actualisation                                                                                                                                                |

5

tel.: +420 381 582 284 e-mail: rmgastro@rmgastro.com web: www.rmgastro.com

Technical parameters

| Hood type dishwasher double skin 50x60 - 400 V                    |                                                                                                                  |
|-------------------------------------------------------------------|------------------------------------------------------------------------------------------------------------------|
| Model SAP Code                                                    | 00011298                                                                                                         |
|                                                                   |                                                                                                                  |
|                                                                   |                                                                                                                  |
| <b>51. Drain pump:</b>                                            | 64. Program ProDrain:                                                                                            |
| Yes                                                               | Yes                                                                                                              |
| <b>52. Self-diagnostics:</b>                                      | <b>65. Program ProEco:</b>                                                                                       |
| Yes                                                               | Yes                                                                                                              |
| 53. Wash pump type:                                               | 66. Program ProNew:                                                                                              |
| two-way - DuoFlow                                                 | Yes                                                                                                              |
| <b>54. Detergent dispenser:</b>                                   | 67. Program ProLong:                                                                                             |
| Yes                                                               | Yes                                                                                                              |
| <b>55. Rinse aid dispenser:</b>                                   | 68. Program ProGlass:                                                                                            |
| Yes                                                               | Yes                                                                                                              |
| <b>56. Water consumption of the washing cycle [l/basket]:</b> 2,4 | 69. Program ProWater:<br>Yes                                                                                     |
| <b>57. Washing cycle time [s/basket]:</b> 60-90-180               | <b>70. Program ProActive:</b><br>Yes                                                                             |
| 58. Rinse water temperature [°C]:                                 | <b>71. Program ProSteel:</b>                                                                                     |
| 80                                                                | Yes                                                                                                              |
| <b>59. Standard equipment for device:</b>                         | <b>72. Program ProSan:</b>                                                                                       |
| 1x glass basket, 1x plate basket, 1x cutlery basket               | Yes                                                                                                              |
| 60. Program ProSpeed:<br>Yes                                      | <b>73. Cross-section of conductors CU [mm<sup>2</sup>]:</b><br>2,5<br>– Výkon (kW): 11-17 (230 V); 19-30 (400 V) |
| <b>61. Program ProFessional:</b><br>Yes                           | <b>74. Water supply connection:</b> 3/4"                                                                         |
| 62. Program ProTemp:                                              | <b>75. Diameter nominal:</b>                                                                                     |
| Yes                                                               | DN 50                                                                                                            |